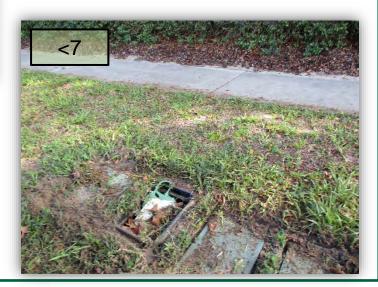

5. Take these branches back to the main trunk but outside the branch collar. (Pic 5)

- 6. Remove dead growth from the Gold Mound near the entrance to the tennis courts.
- There is a busted irrigation valve box lid along Elgin south app. 120' before the 3-rail leading to the south intersection begins from the south end. (Pic 7>)