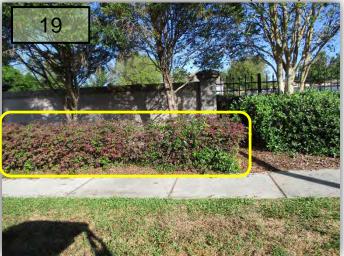

- 18. Once again , there are irregularities in the color of turf from the SHBlvd. median and ROWs from Amersham Isles/Brackenwood to the north intersection. Are all these zones operating with the same duration and frequency?
- 19. Carefully pull away the Confederate Jasmine from the L:oropetalum approaching the north intersection from Brackenwood. (Pic 19)