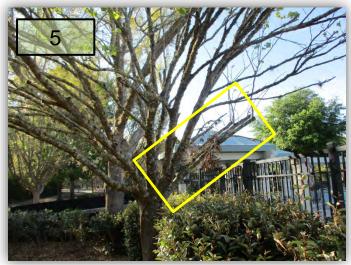

5. Take these branches back to the main trunk but outside the branch collar. (Pic 5)

- 6. Remove dead growth from the Gold Mound near the entrance to the tennis courts.
- There is a busted irrigation valve box lid along Elgin south app. 120' before the 3-rail leading to the south intersection begins from the south end. (Pic 7>)