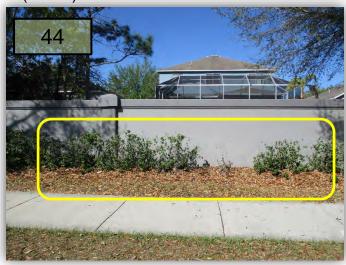

# Haverhill to Windance, Barrington

44. Leaving Haverhill and heading to Windance, inspect the irrigation watering the Sandankwa Viburnum to see why the middle portion is dying out. Is this irrigation related or fungal related? Diagnose and treat accordingly. (Pic 44)