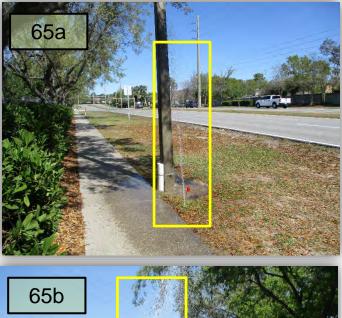

- 63. Reduce the Jatropha at the Dunwoody corner of the north intersection.
- 64. There are more Dw. Firebush along the Elgin/Dunwoody wall that need to be cut to the ground.
- 65. I kicked on a rotor zone in the Elgin ROW outside the Dunwoody wall. I flagged and called in two broke rotors. (Pic 65a & b)