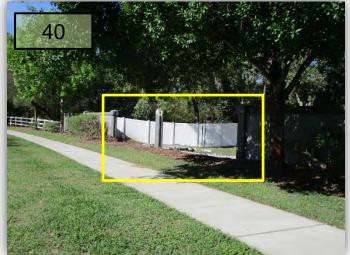

- 39. We need to keep the Walters Viburnum in check on the SHBlvd. medians south of Glenburne and not let them get too large.
- 40. Has Juniper inspected the irrigation in the area of the car accident on SHBIvd. between Glenburne and Mandalay Place? (Pic 40)