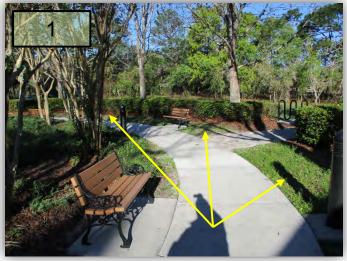

1. Eradicate weeds in the semi-circular bed surrounding the flagpole at the North Park clubhouse. (Pic 1)

 Why were only two Crape Myrtles pruned surrounding the North Park flagpole? Others weren't touched. (Pic 2)

# North Park, South Intersection to Arborglades

- 3. The piled-up material (mulch, leaves, soil) needs to be removed from the base of the Azaleas surrounding the flagpole.
- 4. Was this tree on the back side of the pool deck damaged and removed after the hurricane? (Pic 4)

5. Take these branches back to the main trunk but outside the branch collar. (Pic 5)

- 6. Remove dead growth from the Gold Mound near the entrance to the tennis courts.
- There is a busted irrigation valve box lid along Elgin south app. 120' before the 3-rail leading to the south intersection begins from the south end. (Pic 7>)