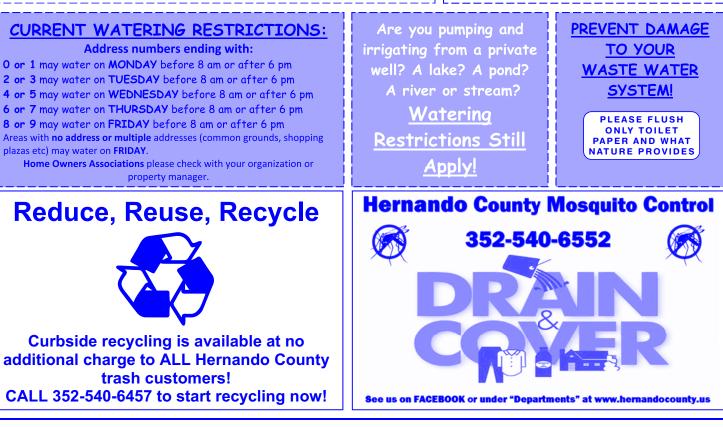

EMERGENCIES: Our Customer Service and Operations Division responds to after hour call outs for EMERGENCY TURN OFF ONLY. For emergencies, please call (352) 754-4037.

PLEASE NOTE: No NON-EMERGENCY re-connects after 7 pm!

#### PLEASE NOTE:

For questions relating to garbage pickup services, please contact Republic Services at **1-800-282-9820 or 352-540-6457.** 

Utilities is now offering a variety of payment options via Invoice Cloud.

Please register at www.invoicecloud.com/hernandocounty

For current rates, service charges and operating hours, please visit our webpage and find us under "Departments":

#### www.hernandocounty.us

All active accounts are billed base charges regardless of consumption.

PLEASE MAIL CORRESPONDENCE TO OUR LOCAL OFFICE 15365 Cortez Blvd, Brooksville FL 34613



## COOL SEASON LAWN CARE



Skip a week of irrigation while the lawn is not actively growing.

۲

Your lawn may be straw-colored after a frost or freeze event. It will grow back when the daylight hours get longer.



More water and fertilizer will stress the lawn further. Let it remain in a semi-dormant state.

600

Mow your lawn at 3-1/2 to 4 inches tall all year round. This is the most important step in maintaining a healthy Floratam or Bahiagrass lawn.

For more information watch "Everything You Always Wanted to Know About Your Florida Lawn" at Hernando County Government YouTube https://www.youtube.com/@HernandoCountyGovernment

The University of Florida offers research-based lawn information at https://edis.ifas.ufl.edu/entity/topic/book\_florida\_lawn\_handbook\_3rd\_ed



"Like Us"