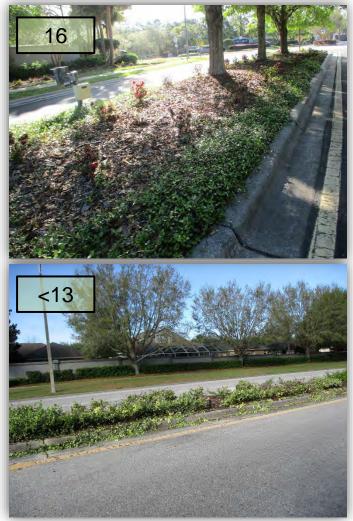

# North Park, Brightstone Place, Brackenwood, North Intersection

- 14. The Dw. India Hawthorn bed on the median between North Park and Brightstone Place is loaded with the same "vetch" weed that is at the flagpole beds.
- 15. Approximately three (3) Duc de Rohan Azaleas need to be replaced at the Brackenwood median.
- 16. Also, the Dwarf Asian Jasmine needs to be kept within its boundaries (away from the Azaleas) and off the curb at Brackenwood. (Pic 16)