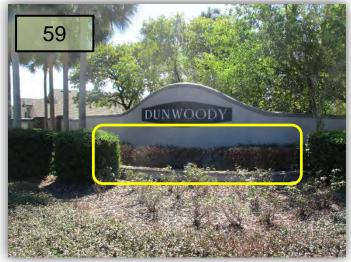

# South Park, Dunwoody, Elgin

58. Too much dead material was left on the Dw.Firebush between South Park and Dunwoody.These need to be taken to the ground.(Pic 58)

59. Also, the plants in front of the Dunwoody monuments need to be cut to the ground. (Pic 59)