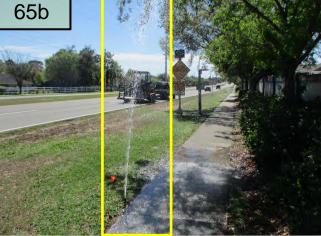

- 63. Reduce the Jatropha at the Dunwoody corner of the north intersection.
- 64. There are more Dw. Firebush along the Elgin/Dunwoody wall that need to be cut to the ground.
- 65. I kicked on a rotor zone in the Elgin ROW outside the Dunwoody wall. I flagged and called in two broke rotors. (Pic 65a & b)