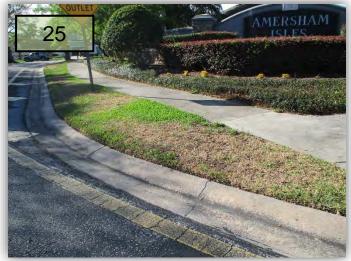

# Amersham Isles, Edgemere, Elgin Alcove

- 24. Hand pull vines from the Silverthorn leading up to the Amersham Isles entrance from the north intersection.
- 25. This area at the Amersham Isles entrance was called into Juniper a week before this inspection. What was the outcome? Turf still appears dry. This is new turf. (Pic 25)