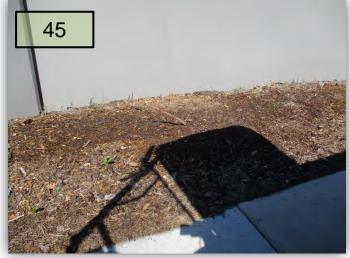

45. What is the condition of the irrigation in this bed where five Pines were flush cut and then stump ground? (Pic 45)

- 46. Treat turf weeds at Windance entrance. Trim Tree Ligustrums.
- 47. Many beds along the walls remain littered with landscape debris mostly fallen seed pods.
- 48. How long has it been since Juniper mowed turf at Barrington? March 1<sup>st</sup> started weekly mowing. (Pics 48a & b>)