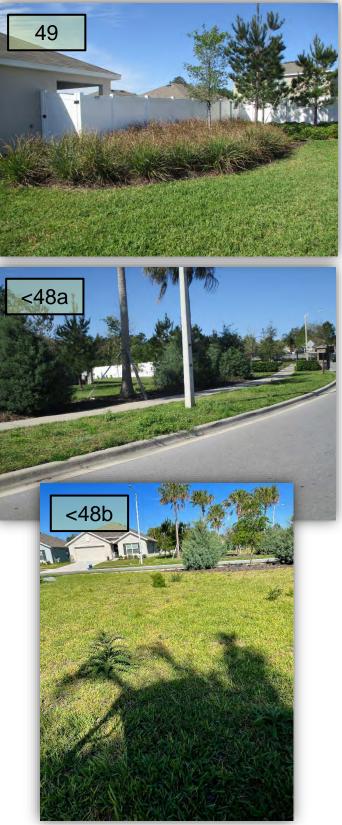

49. The Fakahatchee Grasses in the corner lawn are brown again. Spider Mites? If these die, they need to be replaced by Juniper. (Pic 49)

45. What is the condition of the irrigation in this bed where five Pines were flush cut and then stump ground? (Pic 45)

- 46. Treat turf weeds at Windance entrance. Trim Tree Ligustrums.
- 47. Many beds along the walls remain littered with landscape debris mostly fallen seed pods.
- 48. How long has it been since Juniper mowed turf at Barrington? March 1<sup>st</sup> started weekly mowing. (Pics 48a & b>)