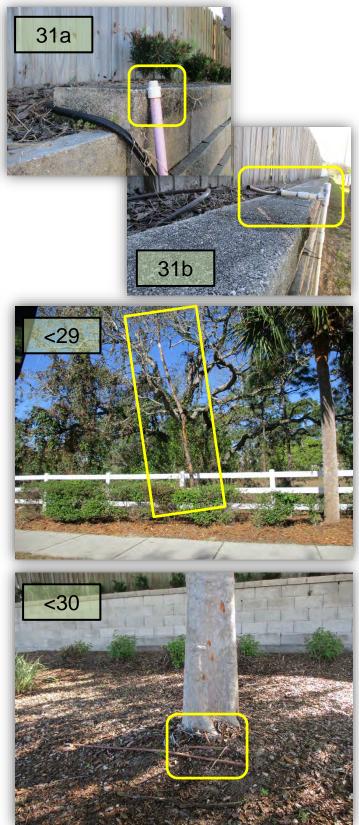

- 26. Eradicate weeds in the Dw. Asian Jasmine on the outbound side of Amersham Isles. Remove all dead from the Jack Frost Ligustrum on the Amersham Isles median.
- 27. I've requested Juniper NOT to use the hurricane blower on medians or other hard surfaces where mulch beds are next to it. One was being used on the SHBIvd. median during the course of this inspection.
- 28. Hand pull the large-leafed gourd vine from the bed across from Edgemere.
- 29. The dead Pine tree is still in place on the back side of Amersham Isles approaching the Arborglades entrance. Is STAFF going to address this? It is now leaning on another tree. (Pic 29>)
- 30. Is this drip zone in the Elgin alcove area active? There is a sliced line. (Pic 30>)

31. Do we have working irrigation in the Elgin alcove raised planter? Is this old abandoned lines? (Pics 31a & b)