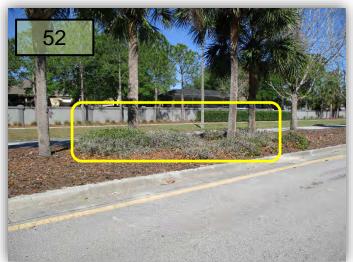

# Barrington SE Corner, Covey Run, South Park

50. Make sure the newest DRA access tract is being maintained on the SE corner of Barrington. It needs mowed and line trimmed. (Pic 50)

- 51. Make sure the PVC fence surrounding Barrington is being line trimmed during every mow event.
- 52. There remain too many dead Dw. India Hawthorn on the SHBIvd. median south. (Pic 52)