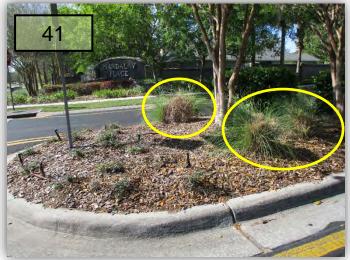

41. Juniper needs to return to Mandalay Place and do a better job of lowering the ornamental grasses to low mounds. (Pic 41)

- 42. Clean up the median. It is littered with landscape debris.
- 43. Hand pull vines from the rear median at Haverhill.