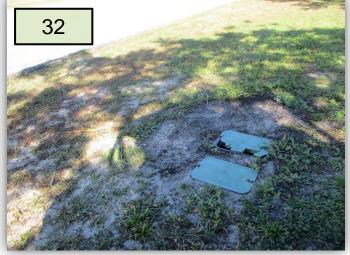

# Elgin By School, Glenburne, Mandalay Place, Haverhill

32. There is another broken irrigation valve box on the Elgin east ROW about 150' south of the school's north entrance. Replace. (Pic 32)

- 33. By what date will the spring annuals be installed? The executed proposal was sent to Juniper February 17<sup>th</sup>.
- 34. There is a dead Feijoa (newly installed) adjacent to a junction box along the Brackenwood/Elgin wall that needs to be replaced under warranty.
- 35. By what date will the Sterling Hill Blvd. median tips be planted? This proposal was also sent on February 17<sup>th</sup>.
- 36. Line trimming of the outfall structures needs improvement, specifically those in Glenburne's DRAs. Also, where DRAs align with streets, the sidewalks and curb and gutters need to be line trimmed.
- 37. Inspect the Leyland Cypress leaving Glenburne and heading toward Mandalay Place. Diagnose and treat accordingly and trim out any dead material.
- 38. Inspect 2-3 Fakahatchee Grasses that are turning brown on the SHBlvd. median outside Glenburne. This sems to be a chronic condition here. Assuming it is spider mites, are these grasses being sprayed?