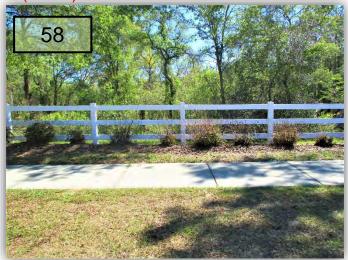

# South Park, Dunwoody, Elgin

58. Too much dead material was left on the Dw.Firebush between South Park and Dunwoody.These need to be taken to the ground.(Pic 58)

59. Also, the plants in front of the Dunwoody monuments need to be cut to the ground. (Pic 59)