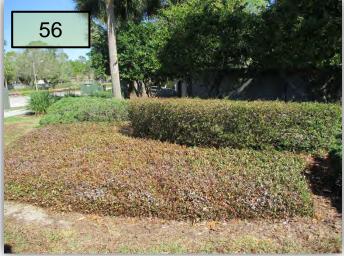

- 55. Trim the area between the Covey Run gates and surrounding the back side of the lift station. Line trim the wall and mow.
- 56. A proposal was received and executed December 14, 2022, regarding troubleshooting Controller "F" at Covey Run. This work was never performed and now there are plants in severe wilt at the Covey Run entrance extending up to the South Park. Juniper to provide an update as to the status. (Pic 56)